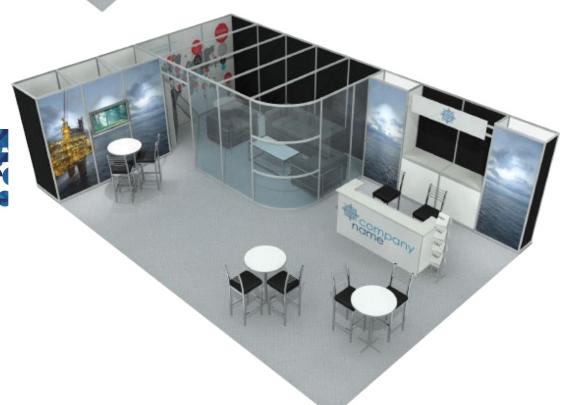

RNITURE (1 SOFA, 1 LOVE SEAT, 1 SINGLE SEATER, 1 COFFEE TABLE)
- 2 FLOP BACK CHAIRS
- 1 CUSTOM COUNTER
- 1 LITERATURE RACK





Head Office 5506 - 48 St NW Edmonton, AB T6B 2Z1 Vancouver Warehouse Unit 10, 3751 North Fraser Way Burnaby, BC V5J 5G4



### 20'x30' TURNKEY BOOTH w/ MEETING ROOM & STORAGE



#### 20'x30'-1

- 1 OCTANORM RENTALS
- 1 20'x30' GREY CARPET
- 2 1M COUNTER
- 1 GRAPHICS PACKAGE
- 1 BOARDROOM COMBO c/w 8 RIPPLE BACK CHAIRS
- 3 CRUISER COMBO UNITS
- 2 FLOP BACK CHAIRS
- 1 CUSTOM COUNTER
- 1 LITERATURE RACK

#### 20'x30'-2

- 1 OCTANORM RENTALS
- 1 20'x30' GREY CARPET
- 1 42" MONITOR
- 1 GRAPHICS PACKAGE
- 1 FURNITURE (1 SOFA, 1 LOVE SEAT, 1 SINGLE SEATER, 1 COFFEE TABLE)
- 3 CRUISER COMBO UNITS
- 2 FLOP BACK CHAIRS
- 1 CUSTOM COUNTER
- 1 LITERATURE RACK
- 2 1M COUNTER





Head Office 5506 - 48 St NW Edmonton, AB T6B 2Z1 Vancouver Warehouse Unit 10, 3751 North Fraser Way Burnaby, BC V5J 5G4

# TURNKEY BOOTH PRICING

|                 | OF 37         |
|-----------------|---------------|
| Name of Company | Booth Number  |
|                 |               |
| Deadline Date   | 7             |
| April 10, 2022  |               |
|                 | Deadline Date |

#### Please refer to the Turnkey Booth pages for sample renderings

|           | DESCRIPTION | QTY | REGULAR PRICE            | TOTAL | PANEL & HARDWARE DISCLAIMER                                                                                                                              |    |
|-----------|-------------|-----|--------------------------|-------|--------------------------------