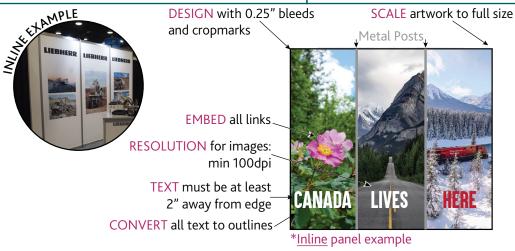

| PST I  | REGISTRATI    | ON#: PST-10      | )13-7620 |



Head Office 5506 - 48 St NW Edmonton, AB T6B 2Z1 Vancouver Warehouse Unit 10, 3751 North Fraser Way Burnaby, BC V5J 5G4

### PRINT READY GRAPHIC GUIDELINES





**AVOID** text going through

**REPRESENTS** panel break and will not print DO NOT INCLUDE LINES.



SEND as one file with 0.25" bleed, full size or 10% scale we will split the panels for production \*FLUSH graphic example

at any size, send vector art. This is usually an .ai file made in Adobe Illustrator

To check if a file is vectored, zoom in as much as you can to the art. Match what it looks like below.



Vector art Ex. ai, eps, pdf



Raster art Ex. jpg, tiff, png

LABEL files appropriately when saving (showname companyname panel) - ex. ABC18 Company counter1

LEGEND include a layout legend if there are multiple panels

the panel break

COLOR space has to be CMYK

FONTS if live, should be sent with the art

FILE types for print ready art: high res .pdf | 150dpi + .jpg | .eps

SEND