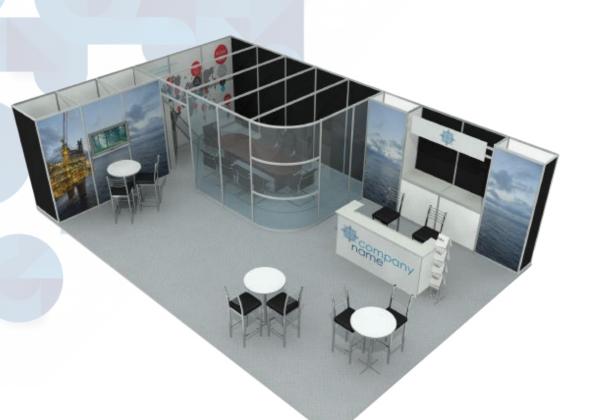

06 - 48 St NW Edmonton, AB T6B 2Z1 Vancouver Warehouse Unit 10, 3751 North Fraser Way Burnaby, BC V5J 5G4



### 20'x20' TURNKEY BOOTH w/ MEETING ROOM & STORAGE



#### 20'x20'-1

- 1 OCTANORM RENTALS
- 1 20'x20' GREY CARPET
- 1 42" MONITOR
- 1 GRAPHICS PACKAGE
- 1 BOARDROOM COMBO c/w 8 RIPPLE BACK CHAIRS
- 1 CRUISER COMBO UNITS
- 2 FLOP BACK CHAIRS
- 1 CUSTOM COUNTER
- 1 LITERATURE RACK

#### 20'x20'-2

- 1 OCTANORM RENTALS
- 1 20'x20' GREY CARPET
- 1 42" MONITOR
- 1 GRAPHICS PACKAGE
- 1 FURNITURE (1 SOFA, 1 LOVE SEAT, 1 SINGLE SEATER, 1 COFFEE TABLE)
- 2 FLOP BACK CHAIRS
- 1 CUSTOM COUNTER
- 1 LITERATURE RACK





Head Office 5506 - 48 St NW Edmonton, AB T6B 2Z1 Vancouver Warehouse Unit 10, 3751 North Fraser Way Burnaby, BC V5J 5G4



### 20'x30' TURNKEY BOOTH w/ MEETING ROOM & STORAGE



#### 20'x30'-1

- 1 OCTANORM RENTALS
- 1 20'x30' GREY CARPET
- 2 1M COUNTER
- 1 GRAPHICS PACKAGE
- 1 BOARDROOM COMBO c/w 8 RIPPLE BACK CHAIRS
- 3 CRUISER COMBO UNITS
- 2 FLOP BACK CHAIRS
- 1 CUSTOM COUNTER
- 1 LITERATURE RACK

#### 20'x30'-2

- 1 OCTANORM RENTALS
- 1 20'x30' GREY CARPET
- 1 42" MONITOR
- 1 GRAPHICS PACKAGE
- 1 FURNITURE (1 SOFA, 1 LOVE SEAT, 1 SINGLE SEATER, 1 COFFEE TABLE)
- 3 CRUISER COMBO UNITS
- 2 FLOP BACK CHAIRS
- 1 CUSTOM COUNTER
- 1 LITERATURE RACK
- 2 1M COUNTER





Head Office 5506 - 48 St NW Edmonton, AB T6B 2Z1 Vancouver Warehouse Unit 10, 3751 North Fraser Way Burnaby, BC V5J 5G4

# TURNKEY BOOTH PRICING

|                 | OF 37         |
|-----------------|---------------|
| Name of Company | Booth Number  |
|                 |               |
| Deadline