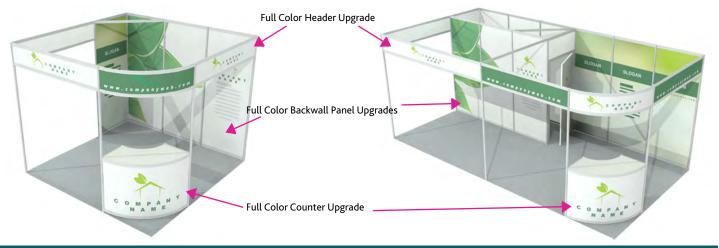

GOODKEY

\* All Headers / Fascia signs are white unless upgraded to a full color graphic

Complimentary - (Bold black font proportionally on white panel, capital letters unless specified)

#### PLEASE CLEARLY PRINT NAME AS YOU WOULD LIKE IT TO APPEAR

☐ Full color header upgrade \$95/ each

See GRAPHICS & DIGITAL PRINTING FORM to order graphics Email signsondemand@goodkey.com with any questions

# **SIGNAGE & DIGITAL PRINTING FORM**

Booth Number

IMPORTANT! This form must be accompanied with payment before processing will begin.

| DESCRIPTION                                                                                         | QTY | EARLY<br>BIRD | REGULAR<br>PRICE | TOTAL |
|-----------------------------------------------------------------------------------------------------|-----|---------------|------------------|-------|
| Full Color Header Upgrade - 2942mm x 302mm (see Octanorm Booth pages for other header measurements) |     | \$95.00       | \$118.75         |       |
| Full Color Backwall Panel Upgrade - 962mm x 2392mm                                                  |     | \$300.00      | \$375.00         |       |
| Full Color Counter Upgrade - 962mm x 912mm (counter rental required)                                |     | \$90.00       | \$112.50         |       |
|                                                                                                     |     |               |                  |       |
| If artwork is not supplied as print ready, a minimum of \$50 will be charged to modify art files    |     |               | \$50.00          |       |