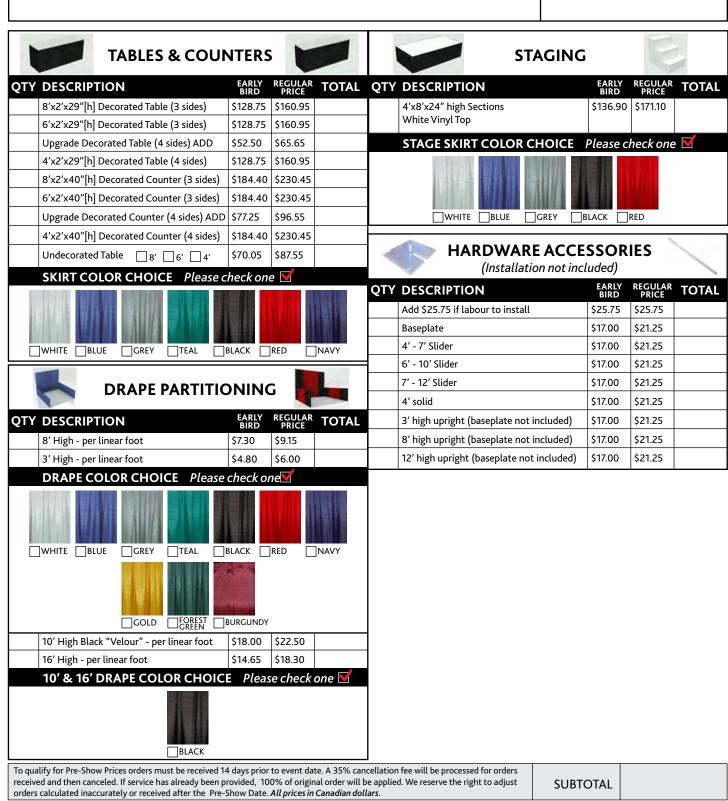

# **FURNITURE FORM**

### IMPORTANT! This form must be accompanied with payment before processing will begin.

| Name of Com | pany:                                                                           |     |               |                  |       |                                   |                                                                              | Booth       | Number:       |                  |       |
|-------------|---------------------------------------------------------------------------------|-----|---------------|------------------|-------|-----------------------------------|------------------------------------------------------------------------------|-------------|---------------|------------------|-------|
| TABLE       | S                                                                               |     |               |                  |       | SEATING                           |                                                                              | _!          |               |                  |       |
| DESCR       | IPTION                                                                          | QTY | EARLY<br>BIRD | REGULAR<br>PRICE | TOTAL | DESCRIPTION                       |                                                                              | QTY         | EARLY<br>BIRD | REGULAR<br>PRICE | TOTAL |
| T           | Chrome Cruiser Table 30" dia - 40" tall                                         |     | \$147.30      | \$184.10         |       | Folding Green Pla                 |                                                                              |             | \$23.30       | \$29.15          |       |
| J           | <b>Cruiser Table</b><br>30" dia - 40" tall                                      |     | \$137.00      | \$171.25         |       | Secretar<br>Black Fal             | r <b>ial Chair</b><br>bric                                                   |             | \$66.85       | \$83.55          |       |
| J           | Lycra Cruiser Cover                                                             |     | \$56.15       | \$70.20          |       |                                   | <b>Side Chair</b><br>ather Seat                                              |             | \$81.70       | \$102.10         |       |
| J           | <b>Pedestal Table</b><br>30" dia - 29" tall                                     |     | \$91.25       | \$114.10         |       | Stool wi                          | th Backrest<br>abric                                                         |             | \$147.30      | \$184.10         |       |
| I           | Lycra Pedestal Cover                                                            |     | \$48.80       | \$61.00          |       | Bar Stoc<br>Black Fai             | <b>ol</b><br>ux Leather                                                      |             | \$104.00      | \$130.05         |       |
| Ţ           | Square Table<br>Available in 2 heights<br>Cruiser 40" tall<br>Pedestal 29" tall |     | \$91.25       | \$114.10         |       | Mini Bar<br>Black Fat<br>25" tall | <b>Stool</b><br>ux Leather                                                   |             | \$75.35       | \$94.20          |       |
| •           | Round Table<br>Available in 2 heights                                           |     | \$91.25       | \$114.10         |       | COMBOS                            |                                                                              |             |               |                  |       |
|             | Cruiser 40" height                                                              |     |               |                  |       | DESCRIPTION                       |                                                                              |             | QTY           | REGULAR<br>PRICE | TOTAL |
| J.          | Pedestal 29" height Coffee Table 30" dia - 18" tall                             |     | \$79.60       | \$99.50          |       | AIA                               | <b>Barstool Com</b><br>Includes:<br>- 2 regular heigh<br>- 1 Cruiser Table   | t Bar Stool | 's            | \$266.75         |       |
|             |                                                                                 |     |               |                  |       |                                   | <b>Mini Barstool</b><br>Includes:<br>- 2 Mini Bar Stoc<br>- 1 Pedestal Table | ols         |               | \$181.30         |       |

# **DRAPE & TABLES FORM**

Booth Number

IMPORTANT! This form must be accompanied with payment before processing will begin.

Name of Company:

Order Deadline: April 13, 2018

Show Name: CIM Expo 2018

Show Date: May 6-9, 2018