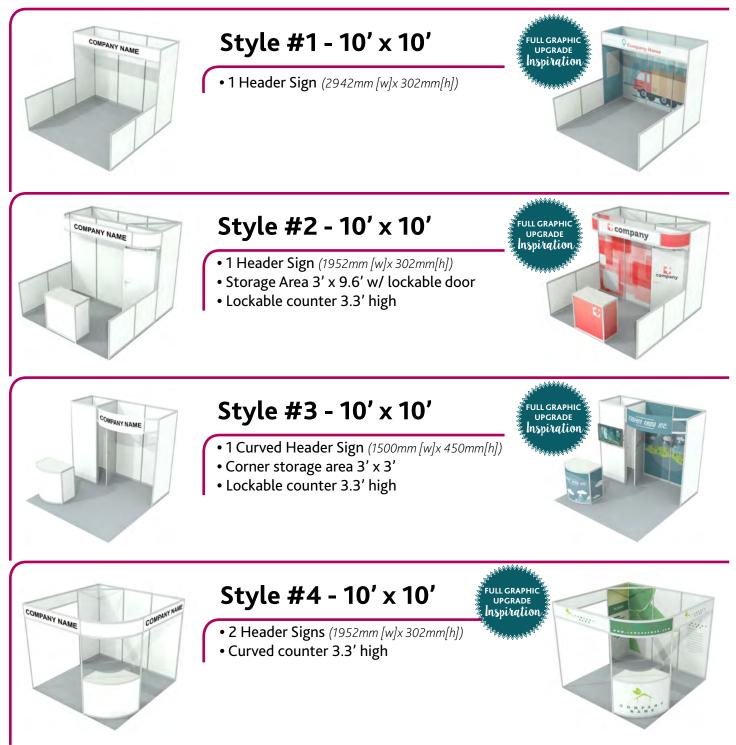

# **10 x 10 OCTANORM BOOTHS**

### Please use OCTANORM BOOTH RENTAL FORM for ordering purposes.

*What's Included?* • Choice of - Carpet Color - Wall Panel Color • Header Sign for Name of Company

\*Full color upgrades shown as inspiration, not included in price.

Want a more custom look? We can custom design to your specifications! CALL 1.877.726.2211

Order Deadline: April 13, 2018

Show Name: CIM Expo 2018

Show Date: May 6-9, 2018