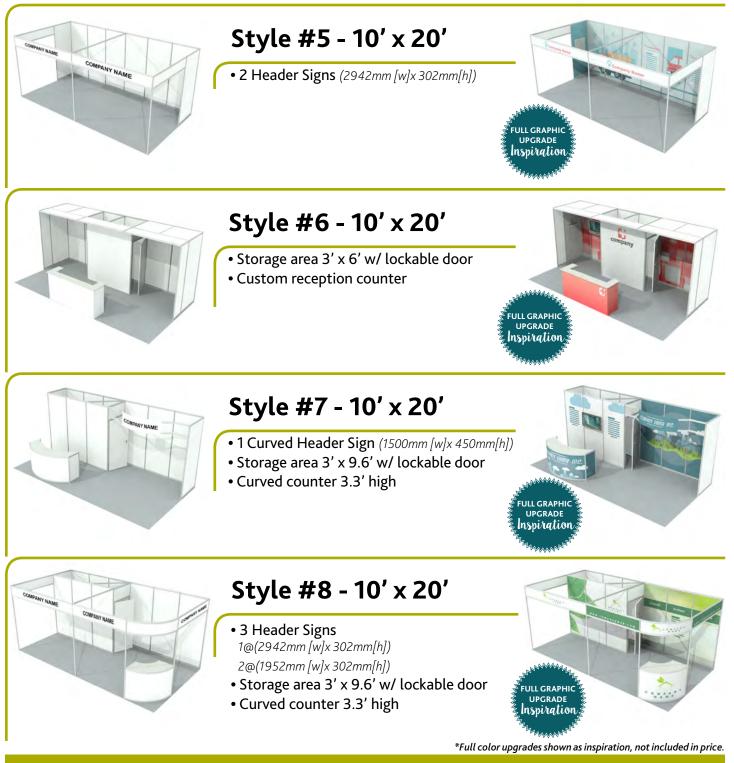

# **10 x 20 OCTANORM BOOTHS**

### Please use OCTANORM BOOTH RENTAL FORM for ordering purposes.

*What's Included?* • Choice of - Carpet Color - Wall Panel Color • Header Sign for Name of Company

Want a more custom look? We can custom design to your specifications! CALL 1.877.726.2211

Order Deadline: April 13, 2018

Show Name

**CIM Expo 2018** 

Show Date: May 6-9, 2018

Booth Number: